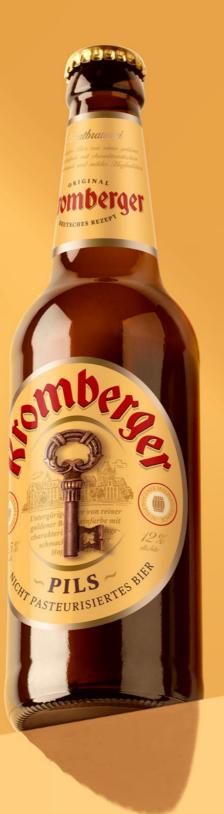

~ Pils ~

Nicht Pasteurisiertes
Bier

Untergäriges Bier von reiner goldener Bernsteinfarbe mit charakteristischem Malzgeschmack und milder Flopfenbittere

Kromberger is a new beer brand based on the traditions of German brewing. The beer is brewed at a private brewery according to the original recipe.

The branding agency had to create an image of traditional German beer.

We decided that the packaging design should contain traditional visual codes and, at the same time, should have its own characteristics that could distinguish the brand among competitors. The main element of the design was the old copper key, which for many years kept the original German brewing recipe.