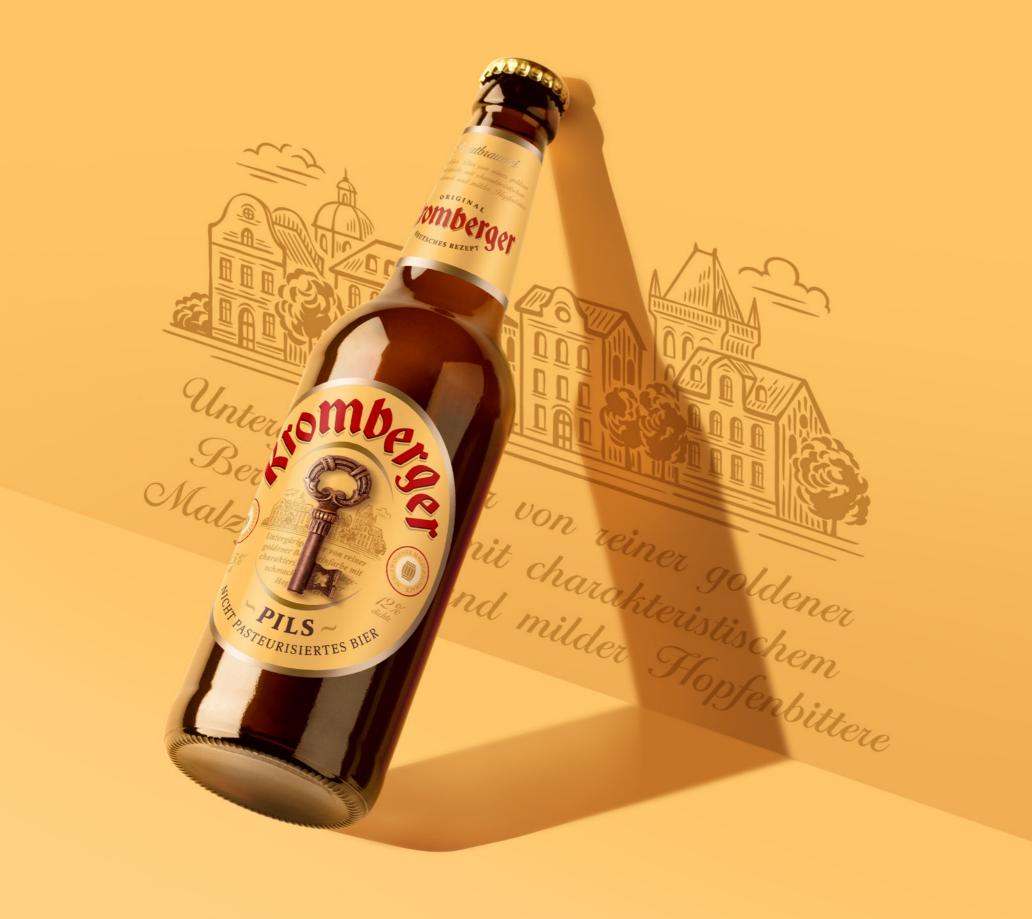

~ Pils ~

Nicht Pasteurisiertes
Bier

Untergäriges Bier von reiner goldener Bernsteinfarbe mit charakteristischem Malzgeschmack und milder Flopfenbittere

Kromberger is a new beer brand based on the traditions of German brewing. The beer is brewed at a private brewery according to the original recipe.

The branding agency had to create an image of traditional German beer.

We decided that the packaging design should contain traditional visual codes and, at the same time, should have its own characteristics that could distinguish the brand among competitors. The main element of the design was the old copper key, which for many years kept the original German brewing recipe.