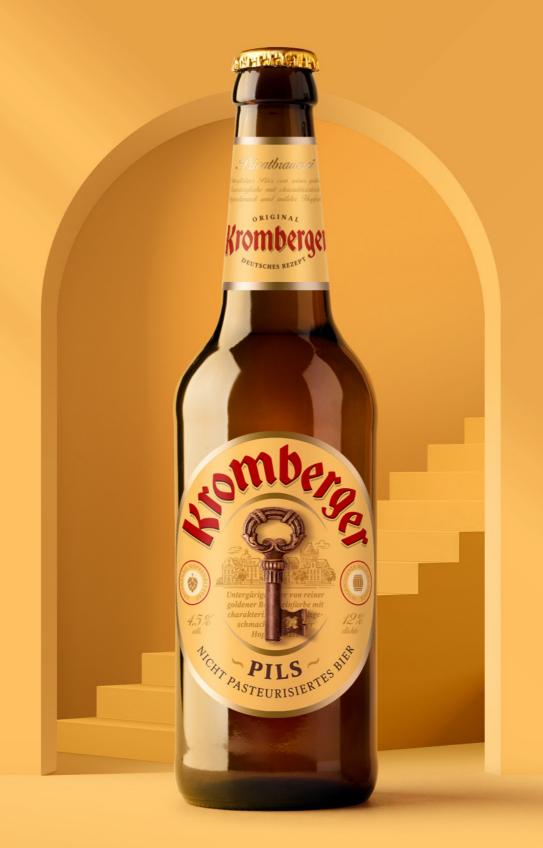

~ Pils ~

Nicht Pasteurisiertes
Bier

Untergäriges Bier von reiner goldener Bernsteinfarbe mit charakteristischem Malzgeschmack und milder Flopfenbittere

Kromberger is a new beer brand based on the traditions of German brewing. The beer is brewed at a private brewery according to the original recipe.

The branding agency had to create an image of traditional German beer.

We decided that the packaging design should contain traditional visual codes and, at the same time, should have its own characteristics that could distinguish the brand among competitors. The main element of the design was the old copper key, which for many years kept the original German brewing recipe.