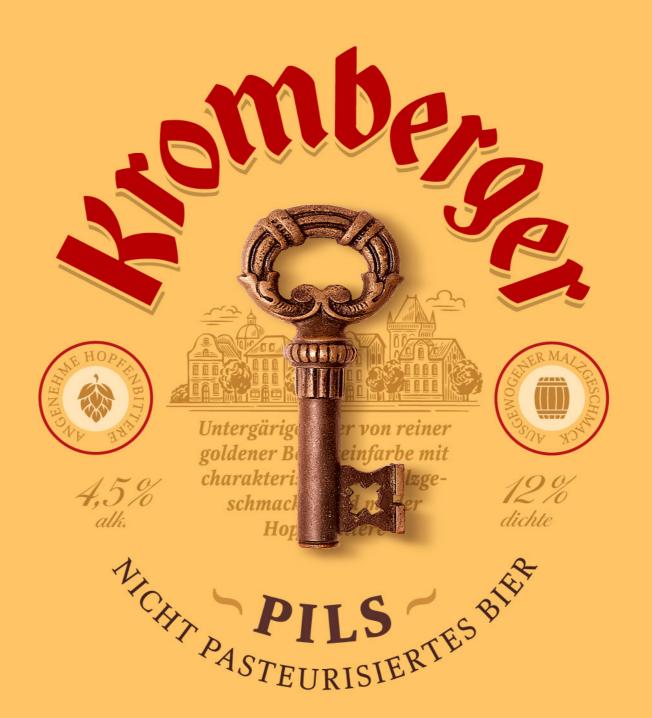

~ Pils ~

Nicht Pasteurisiertes
Bier

Untergäriges Bier von reiner goldener Bernsteinfarbe mit charakteristischem Malzgeschmack und milder Flopfenbittere

Kromberger is a new beer brand based on the traditions of German brewing. The beer is brewed at a private brewery according to the original recipe.