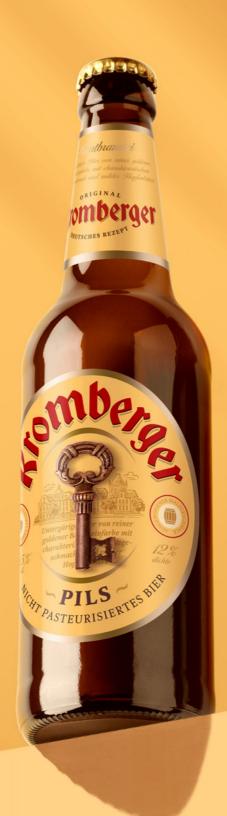

~ Pils ~

Nicht Pasteurisiertes
Bier

Untergäriges Bier von reiner goldener Bernsteinfarbe mit charakteristischem Malzgeschmack und milder Flopfenbittere

Kromberger is a new beer brand based on the traditions of German brewing. The beer is brewed at a private brewery according to the original recipe.

The branding agency had to create an image of traditional German beer.

We decided that the packaging design should contain traditional visual codes and, at the same time, should have its own characteristics that could distinguish the brand among competitors. The main element of the design was the old copper key, which for many years kept the original German brewing recipe.