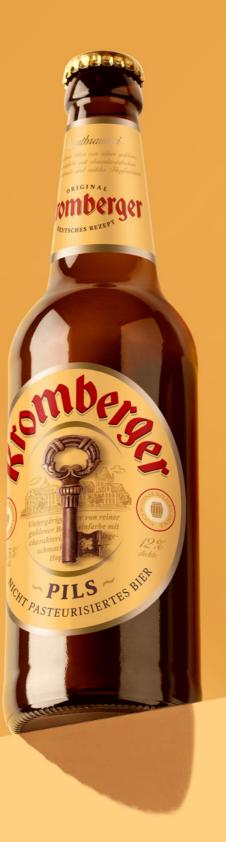

~ Pils ~

Nicht Pasteurisiertes
Bier

Untergäriges Bier von reiner goldener Bernsteinfarbe mit charakteristischem Malzgeschmack und milder Flopfenbittere

Kromberger is a new beer brand based on the traditions of German brewing. The beer is brewed at a private brewery according to the original recipe.

The branding agency had to create an image of traditional German beer.

We decided that the packaging design should contain traditional visual codes and, at the same time, should have its own characteristics that could distinguish the brand among competitors. The main element of the design was the old copper key, which for many years kept the original German brewing recipe.