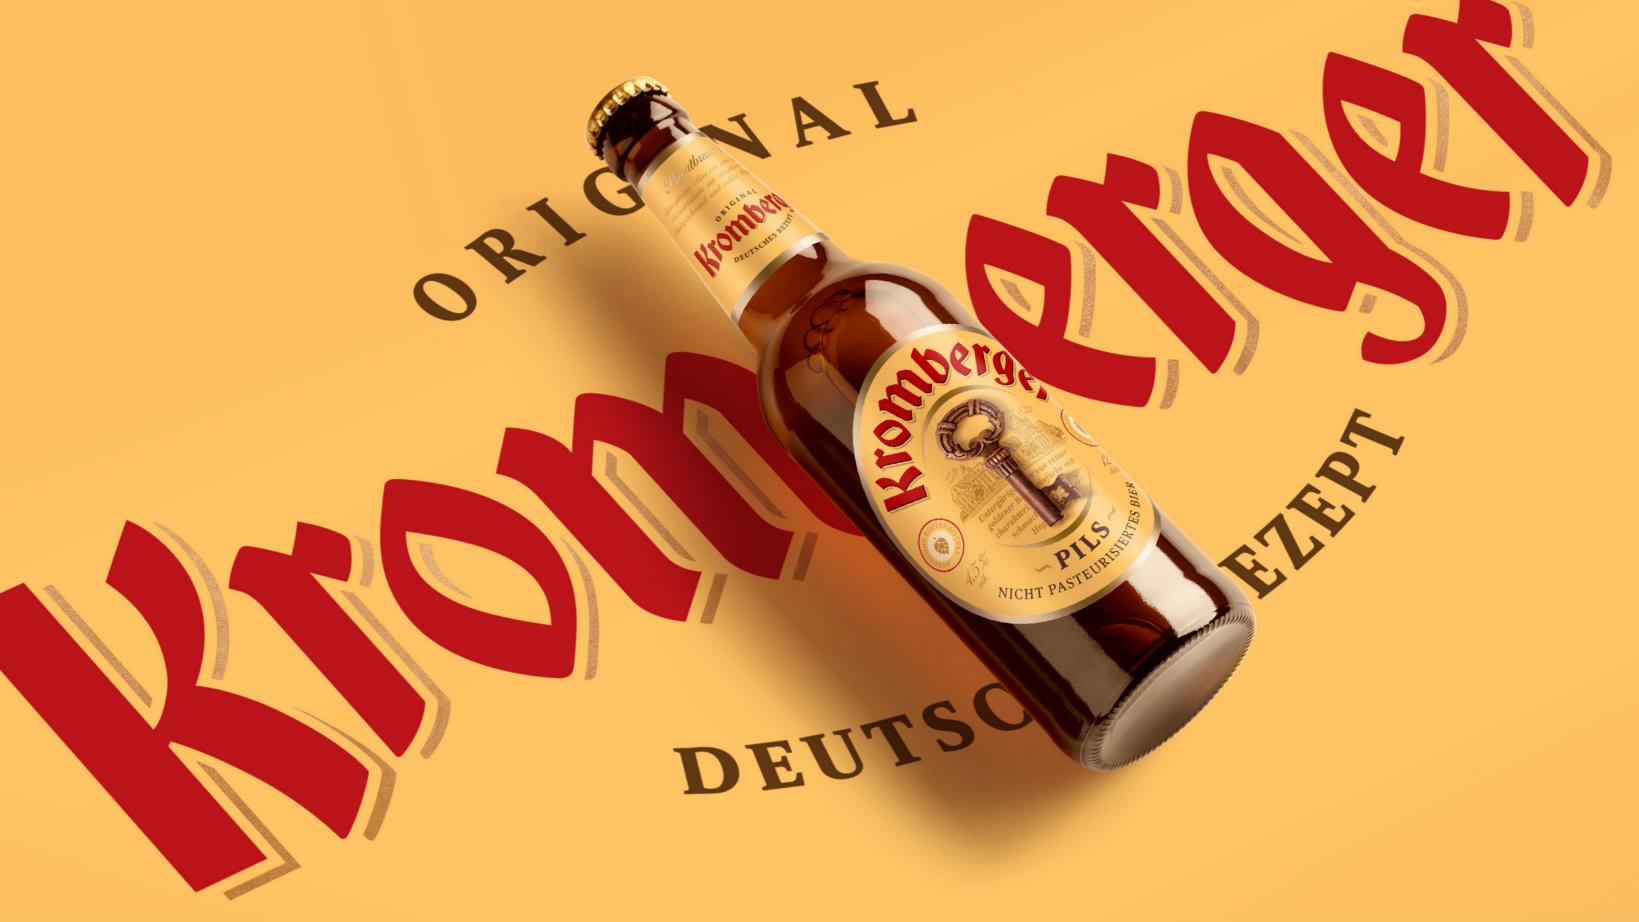

~ Pils ~

Nicht Pasteurisiertes
Bier

Untergäriges Bier von reiner goldener Bernsteinfarbe mit charakteristischem Malzgeschmack und milder Flopfenbittere

Kromberger is a new beer brand based on the traditions of German brewing. The beer is brewed at a private brewery according to the original recipe.

The branding agency had to create an image of traditional German beer.

We decided that the packaging design should contain traditional visual codes and, at the same time, should have its own characteristics that could distinguish the brand among competitors. The main element of the design was the old copper key, which for many years kept the original German brewing recipe.