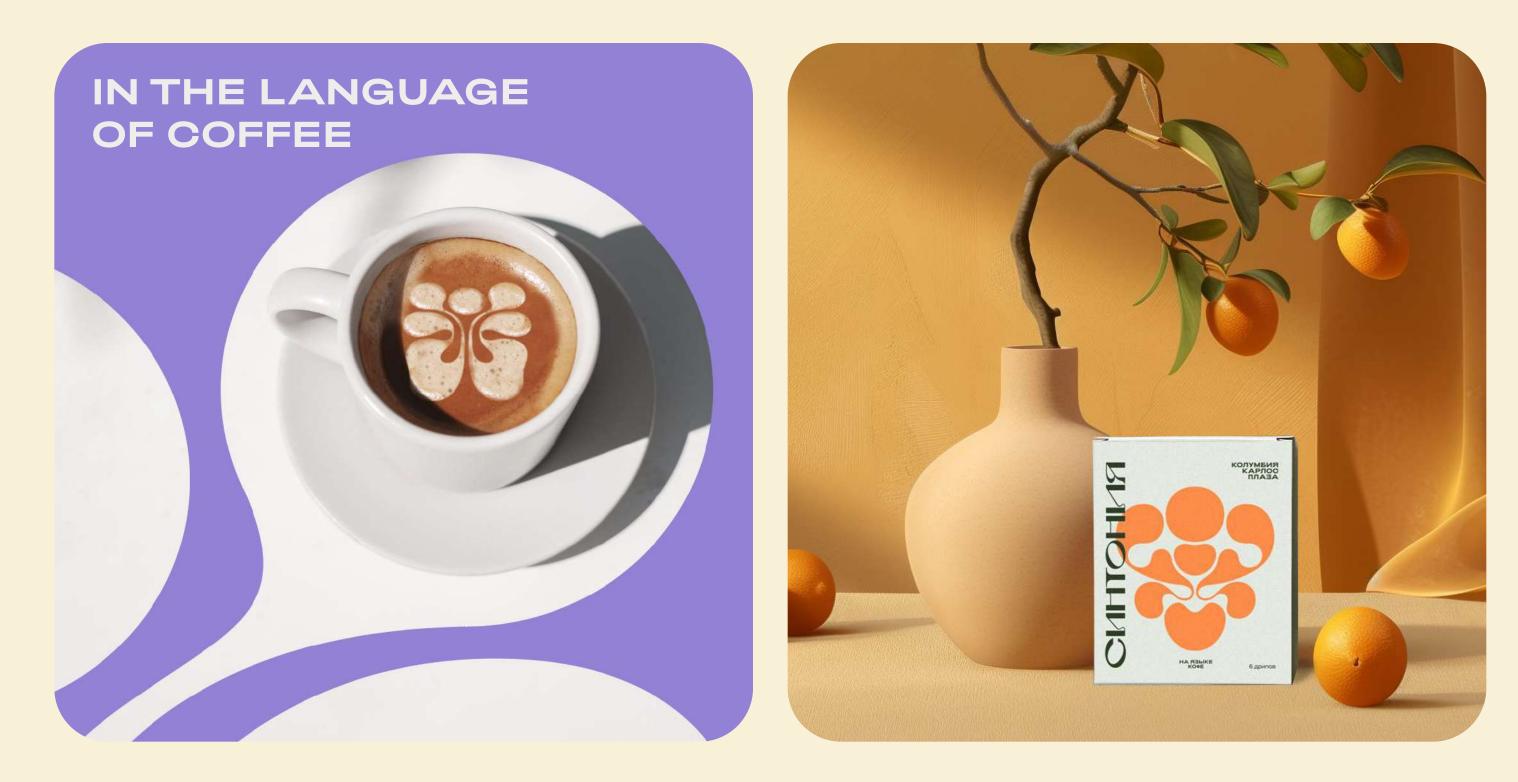

# INVENTING OUR OWN LANGUAGE. THE LANGUAGE OF COFFEE

Inspiration for the visual "language of coffee" came from Mayan scripts and vibrant organic aesthetics of natural motifs.

We've based our design on the idea of glyph writing. The pattern is constructed from parts, each with its own meaning, revealing specific flavour notes.

SWEET BERRY FLAVOR LIGHT AND BEVERAGE

COLOMBIA JUAN CHAMORRO VELEZ

SUMATRA MANDEHLING NATAL

**EACH TYPE OF COFFEE** HAS ITS UNIQUE **GLYPH AND COLOUR** 

**GLYPH PARTS REVEAL** THE PYRAMID **OF FLAVOURS AND** ESSENCE OF THE DRINK

**ETHIOPIA** OROMIA SIDAMO

COLOMBIA CARLOS PLAZA

DECAF COLOMBIA FINCA LA DELFITA

THE GLYPH HELPS THE CONSUMER **TO CHOOSE** THE FLAVOUR

# IN THE LANGUAGE OF COFFEE

10

RWANDA BOURBON KIVU LAKE