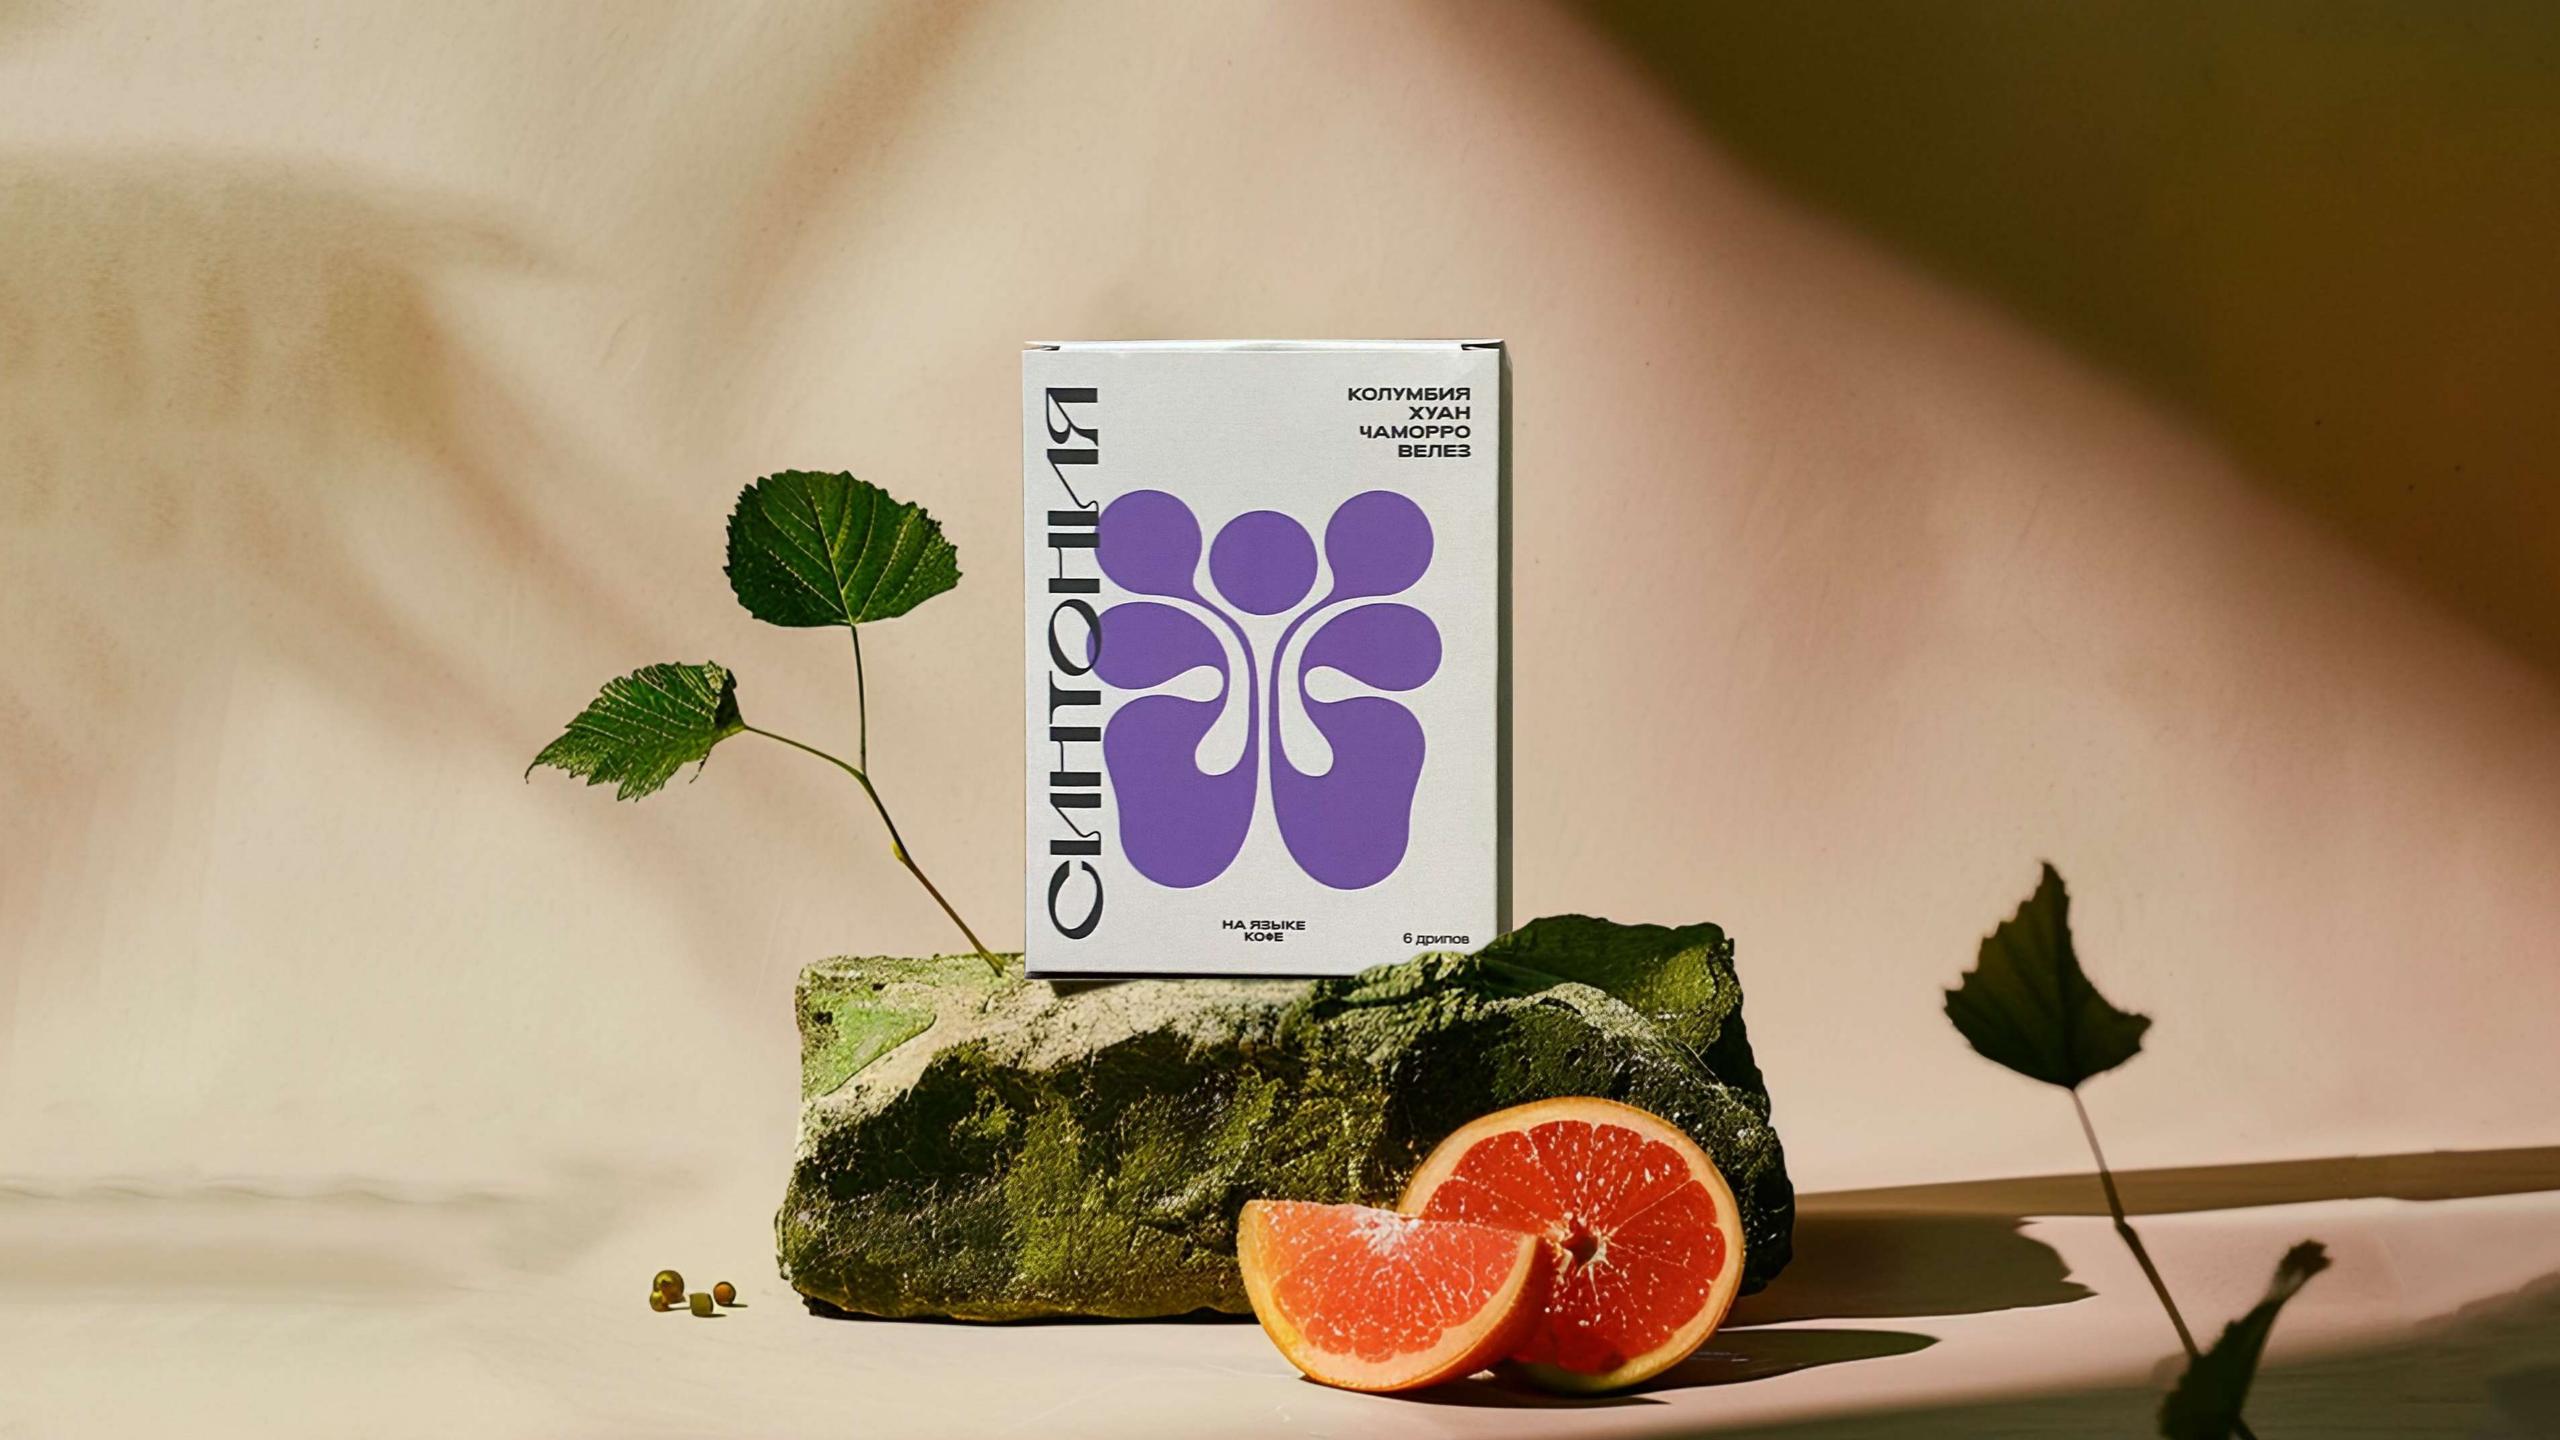

# INVENTING OUR OWN LANGUAGE. THE LANGUAGE OF COFFEE

Inspiration for the visual "language of coffee" came from Mayan scripts and vibrant organic aesthetics of natural motifs.

We've based our design on the idea of glyph writing. The pattern is constructed from parts, each with its own meaning, revealing specific flavour notes.

SWEET BERRY FLAVOR LIGHT AND BEVERAGE

COLOMBIA JUAN CHAMORRO VELEZ

SUMATRA MANDEHLING NATAL

**EACH TYPE OF COFFEE** HAS ITS UNIQUE **GLYPH AND COLOUR** 

**GLYPH PARTS REVEAL** THE PYRAMID **OF FLAVOURS AND** ESSENCE OF THE DRINK

#### ABSOLUTE HARMONY OF SYNTONIA

We further expand the idea of harmony and global connection in naming. In psychology, "syntonic" (or "syntonia" in Russian) is a state of harmony with oneself and the surrounding, emotional resonance, and openness to people.