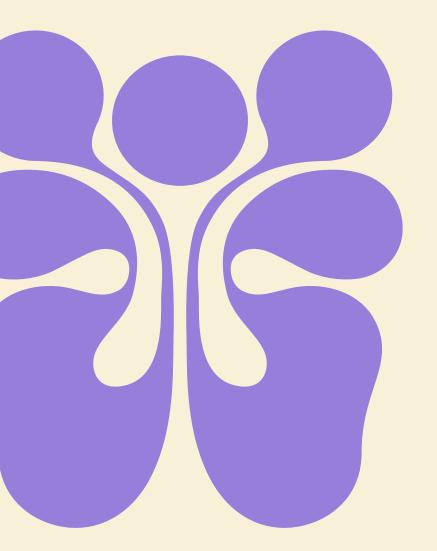

# INVENTING OUR OWN LANGUAGE. THE LANGUAGE OF COFFEE

Inspiration for the visual "language of coffee" came from Mayan scripts and vibrant organic aesthetics of natural motifs.

We've based our design on the idea of glyph writing. The pattern is constructed from parts, each with its own meaning, revealing specific flavour notes.

SWEET BERRY FLAVOR LIGHT AND BEVERAGE

COLOMBIA JUAN CHAMORRO VELEZ

SUMATRA MANDEHLING NATAL

**EACH TYPE OF COFFEE** HAS ITS UNIQUE **GLYPH AND COLOUR** 

**GLYPH PARTS REVEAL** THE PYRAMID **OF FLAVOURS AND** ESSENCE OF THE DRINK

**ETHIOPIA** OROMIA SIDAMO

COLOMBIA CARLOS PLAZA

DECAF COLOMBIA FINCA LA DELFITA

THE GLYPH HELPS THE CONSUMER **TO CHOOSE** THE FLAVOUR