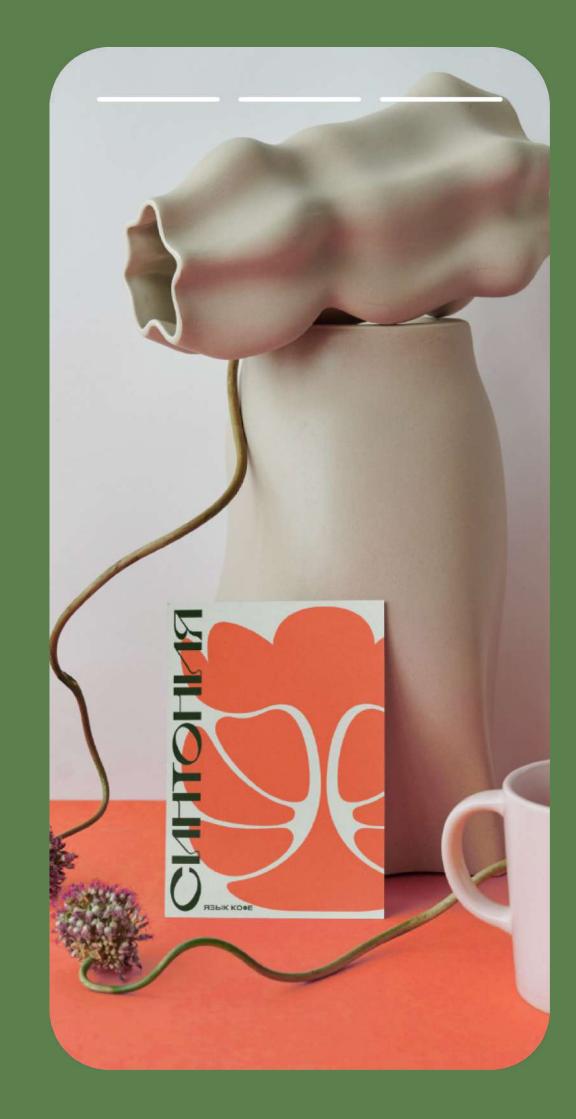

### HARMONY OF FONT AND VISUALS

We created not only the visual, but also a font that fully reveals the brand's organic aesthetic. Smooth, enveloping lettering is used on all mediums, conveying a sense of peaceful calmness and well-balanced harmony.

This is precisely the feeling evoked by a cup of aromatic coffee, that unites people of the most diverse cultures, separated by hundreds of kilometres.