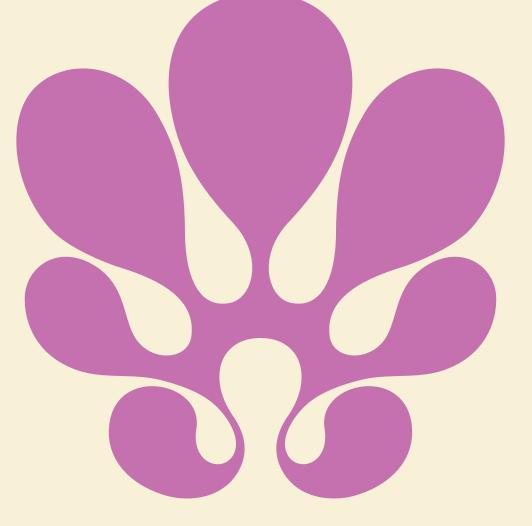

# INVENTING OUR OWN LANGUAGE. THE LANGUAGE OF COFFEE

Inspiration for the visual "language of coffee" came from Mayan scripts and vibrant organic aesthetics of natural motifs.

We've based our design on the idea of glyph writing. The pattern is constructed from parts, each with its own meaning, revealing specific flavour notes.

SWEET BERRY FLAVOR LIGHT AND BEVERAGE

COLOMBIA JUAN CHAMORRO VELEZ

SUMATRA MANDEHLING NATAL

**EACH TYPE OF COFFEE** HAS ITS UNIQUE **GLYPH AND COLOUR** 

**GLYPH PARTS REVEAL** THE PYRAMID **OF FLAVOURS AND** ESSENCE OF THE DRINK

**ETHIOPIA** OROMIA SIDAMO

COLOMBIA CARLOS PLAZA

DECAF COLOMBIA FINCA LA DELFITA

THE GLYPH HELPS THE CONSUMER **TO CHOOSE** THE FLAVOUR