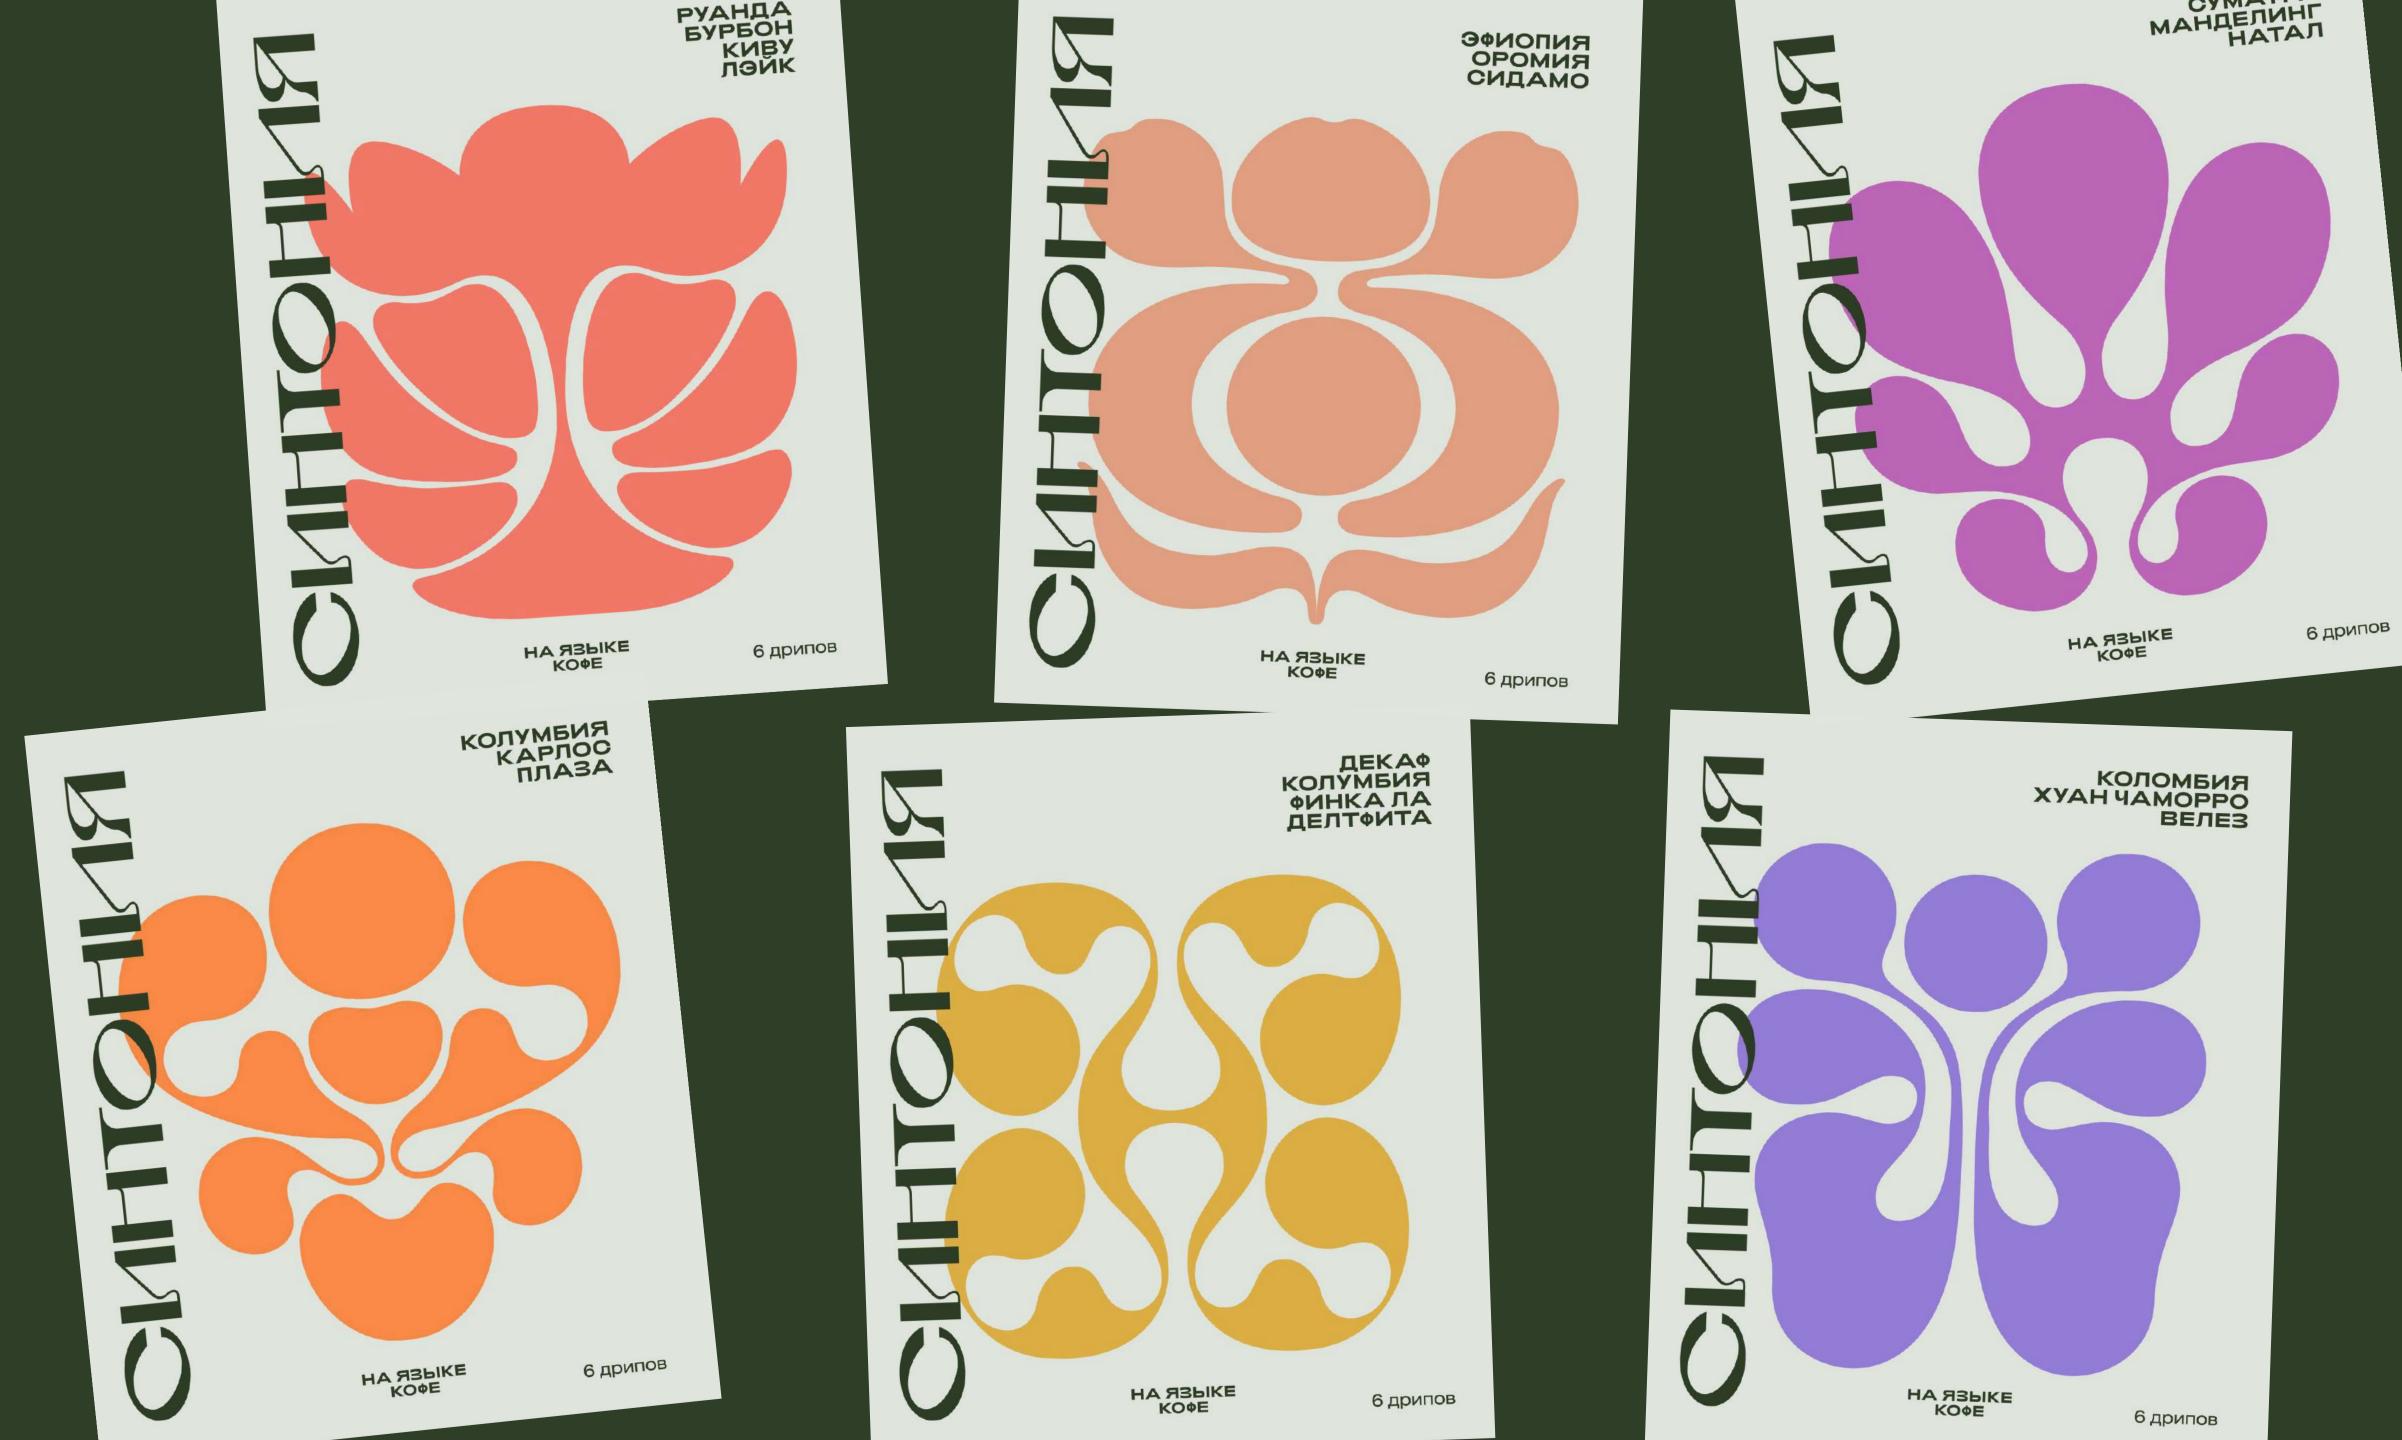

# INVENTING OUR OWN LANGUAGE. THE LANGUAGE OF COFFEE

Inspiration for the visual "language of coffee" came from Mayan scripts and vibrant organic aesthetics of natural motifs.

We've based our design on the idea of glyph writing. The pattern is constructed from parts, each with its own meaning, revealing specific flavour notes.

SWEET BERRY FLAVOR LIGHT AND BEVERAGE

COLOMBIA JUAN CHAMORRO VELEZ

SUMATRA MANDEHLING NATAL

**EACH TYPE OF COFFEE** HAS ITS UNIQUE **GLYPH AND COLOUR** 

**GLYPH PARTS REVEAL** THE PYRAMID **OF FLAVOURS AND** ESSENCE OF THE DRINK

**ETHIOPIA** OROMIA SIDAMO

COLOMBIA CARLOS PLAZA

DECAF COLOMBIA FINCA LA DELFITA

THE GLYPH HELPS THE CONSUMER **TO CHOOSE** THE FLAVOUR

# IN THE LANGUAGE OF COFFEE

10

RWANDA BOURBON KIVU LAKE