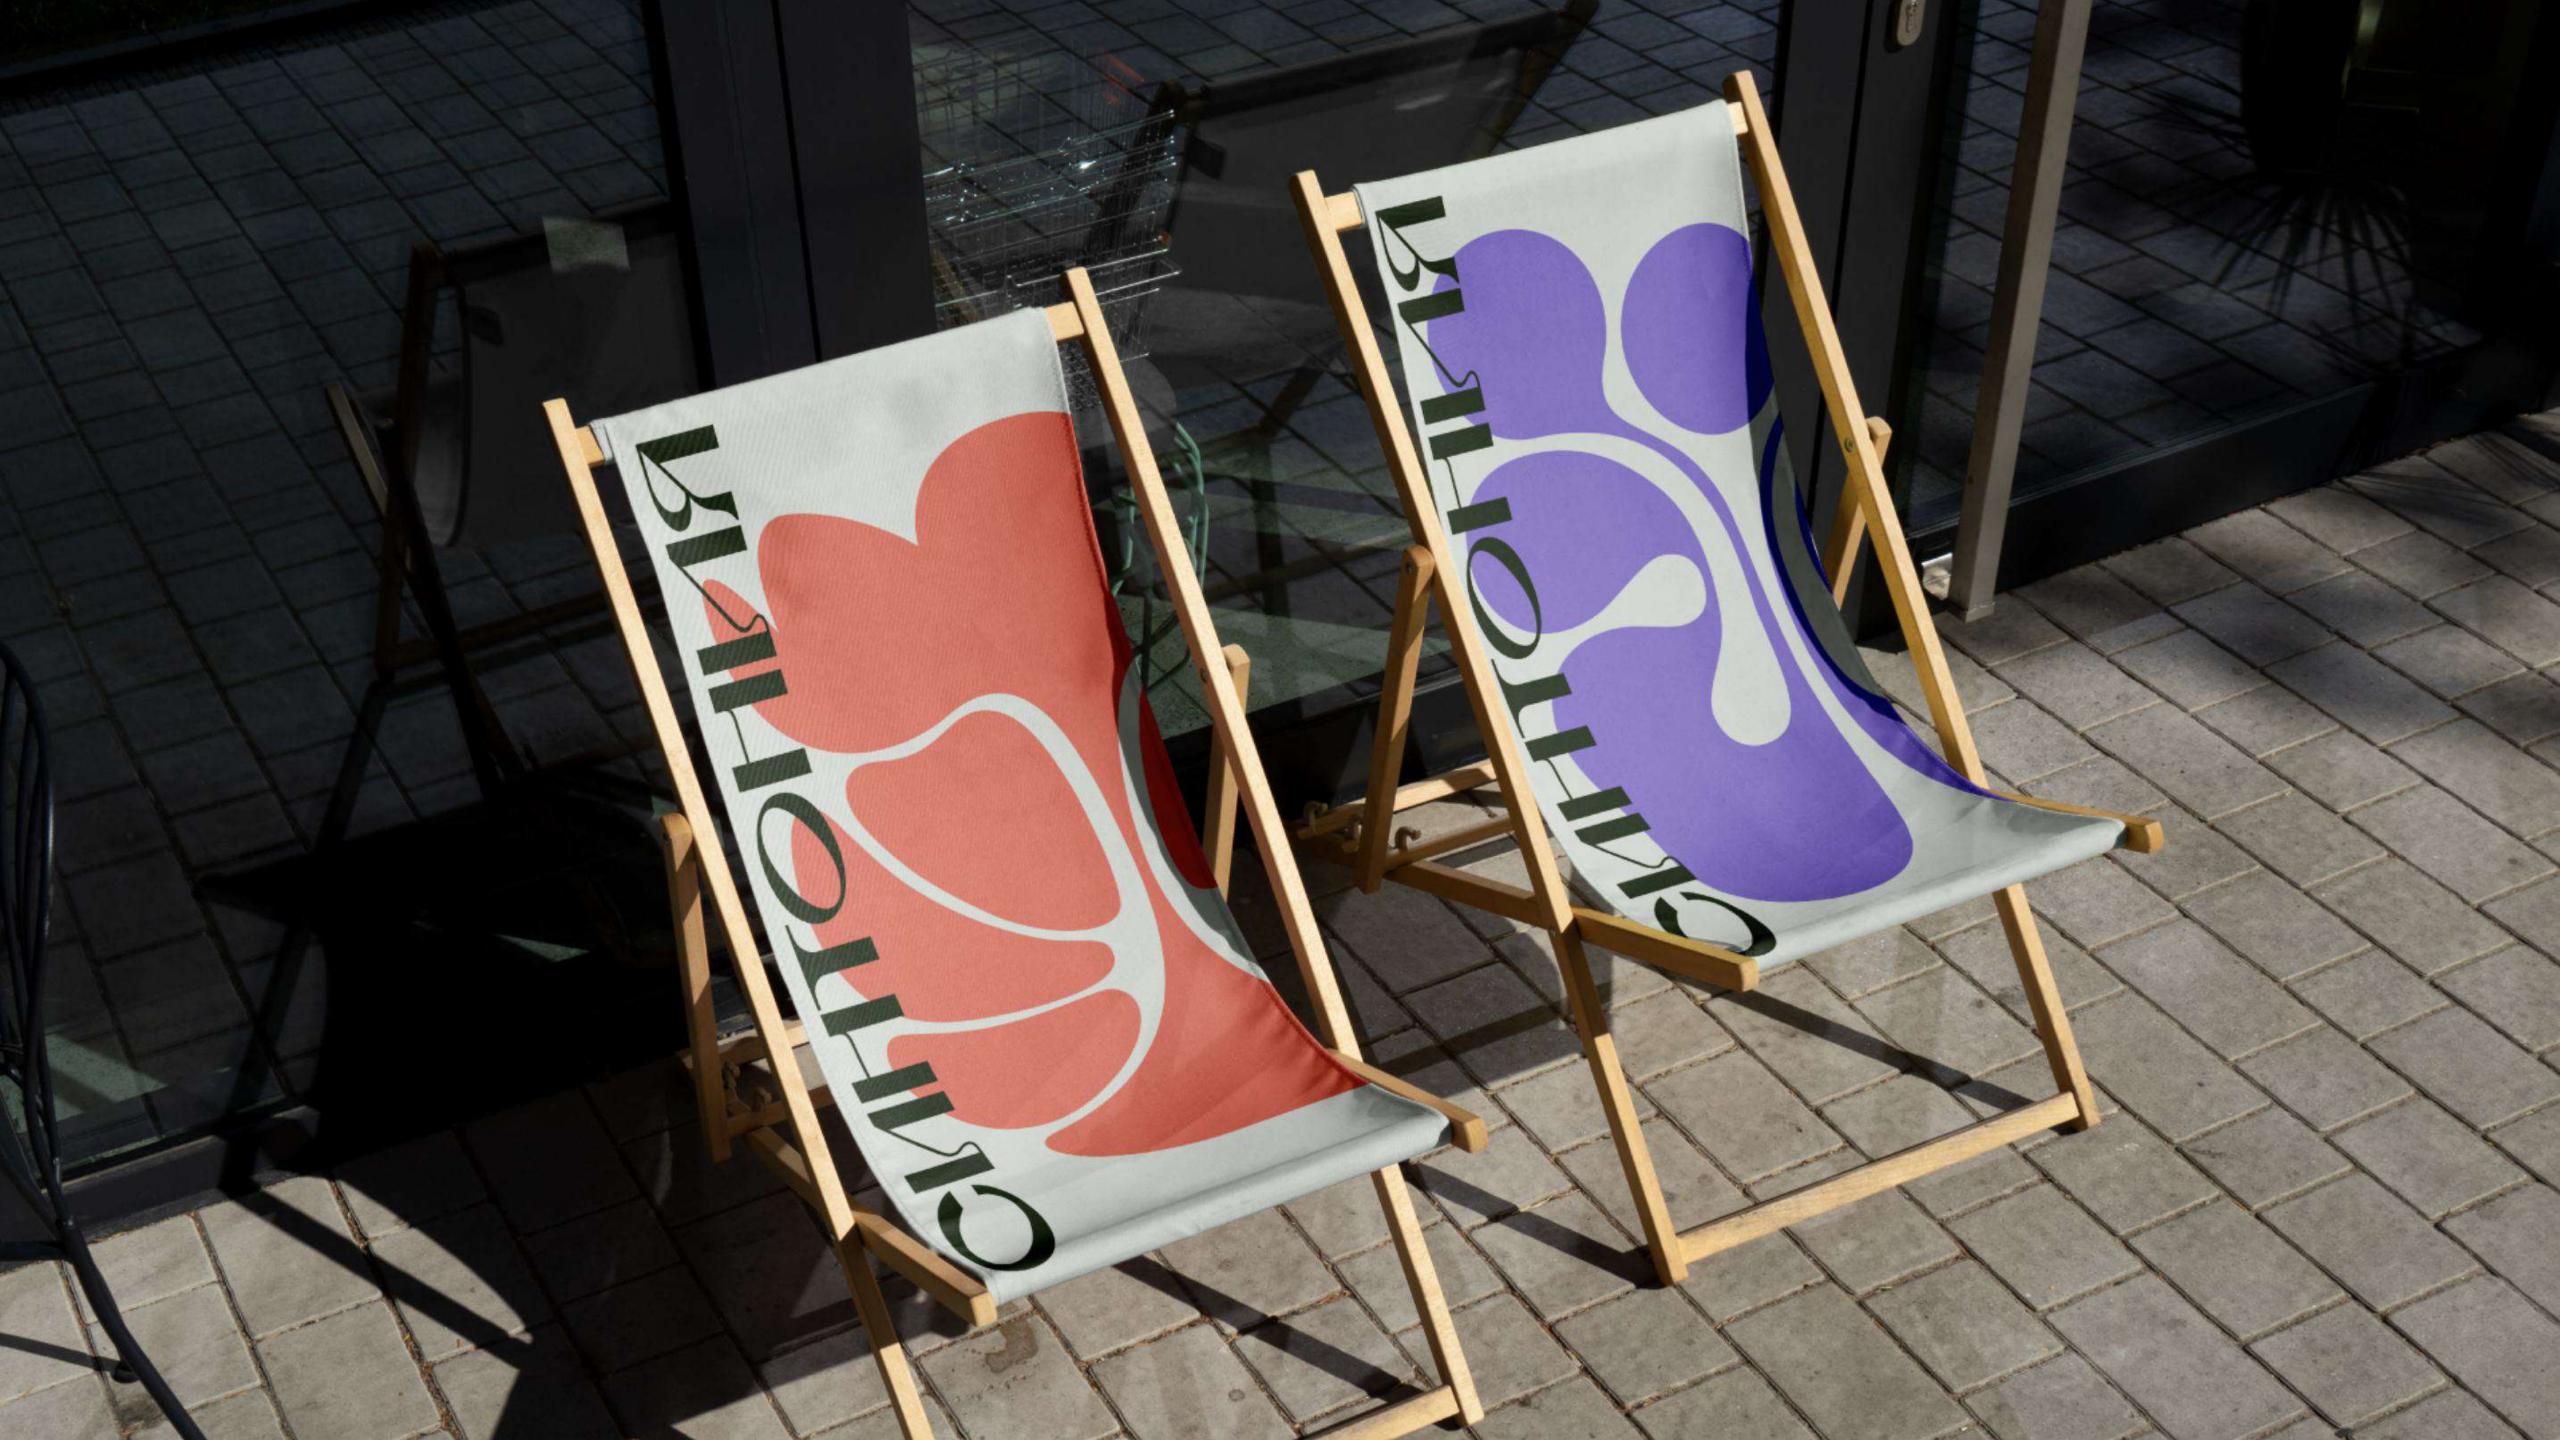

# INVENTING OUR OWN LANGUAGE. THE LANGUAGE OF COFFEE

Inspiration for the visual "language of coffee" came from Mayan scripts and vibrant organic aesthetics of natural motifs.

We've based our design on the idea of glyph writing. The pattern is constructed from parts, each with its own meaning, revealing specific flavour notes.

SWEET BERRY FLAVOR LIGHT AND BEVERAGE

COLOMBIA JUAN CHAMORRO VELEZ

SUMATRA MANDEHLING NATAL

**EACH TYPE OF COFFEE** HAS ITS UNIQUE **GLYPH AND COLOUR** 

**GLYPH PARTS REVEAL** THE PYRAMID **OF FLAVOURS AND** ESSENCE OF THE DRINK