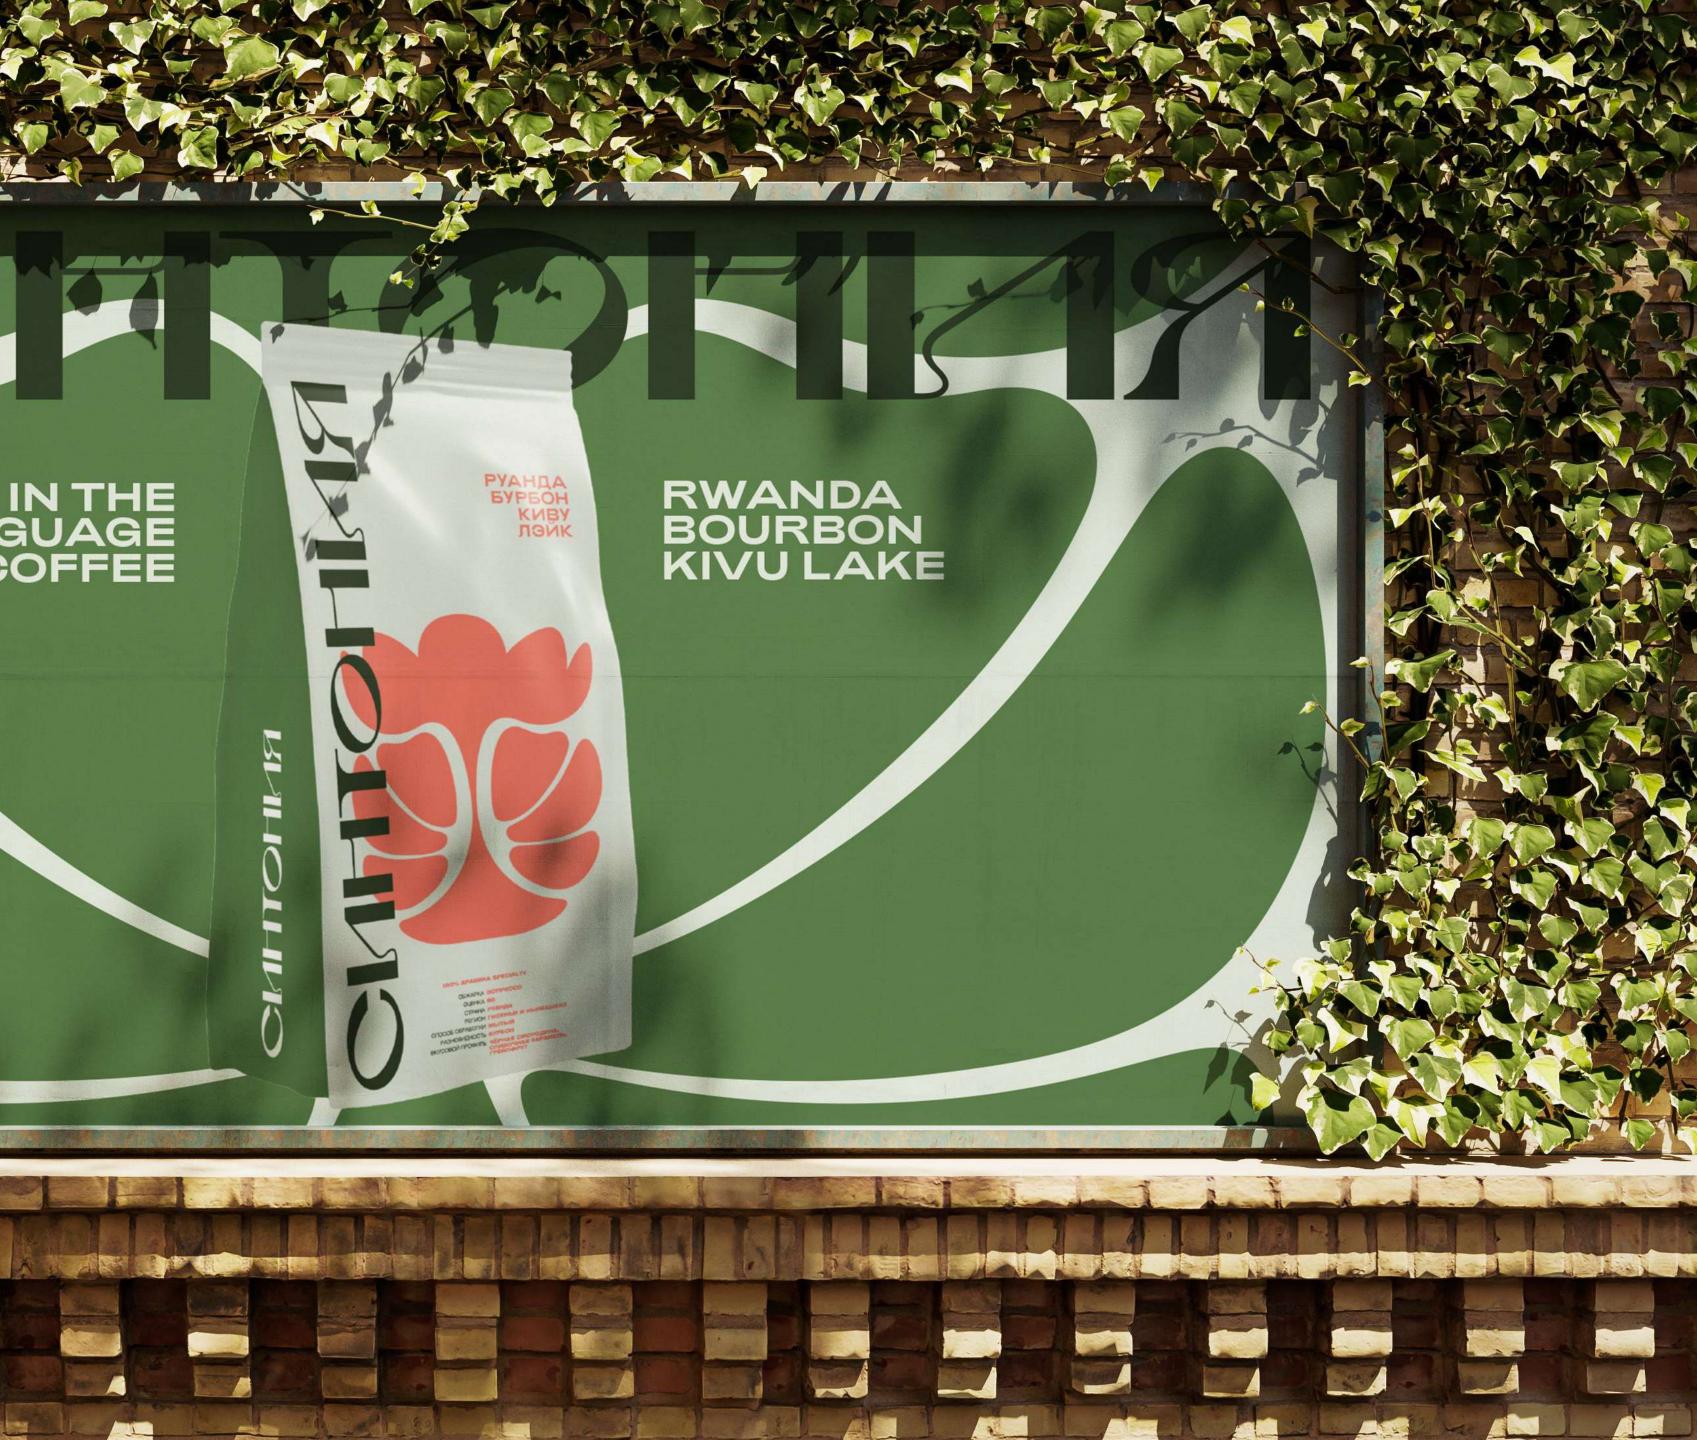

AF COLOMBIA FINCA LA DELFITA

THE GLYPH HELPS THE CONSUMER **TO CHOOSE** THE FLAVOUR











### HARMONY OF FONT AND VISUALS

We created not only the visual, but also a font that fully reveals the brand's organic aesthetic. Smooth, enveloping lettering is used on all mediums, conveying a sense of peaceful calmness and well-balanced harmony.



This is precisely the feeling evoked by a cup of aromatic coffee, that unites people of the most diverse cultures, separated by hundreds of kilometres.





#### ABSOLUTE HARMONY OF SYNTONIA

We further expand the idea of harmony and global connection in naming. In psychology, "syntonic" (or "syntonia" in Russian) is a state of harmony with oneself and the surrounding, emotional resonance, and openness to people.

# IN THE LANGUAGE OF COFFEE

10













RWANDA BOURBON KIVU LAKE