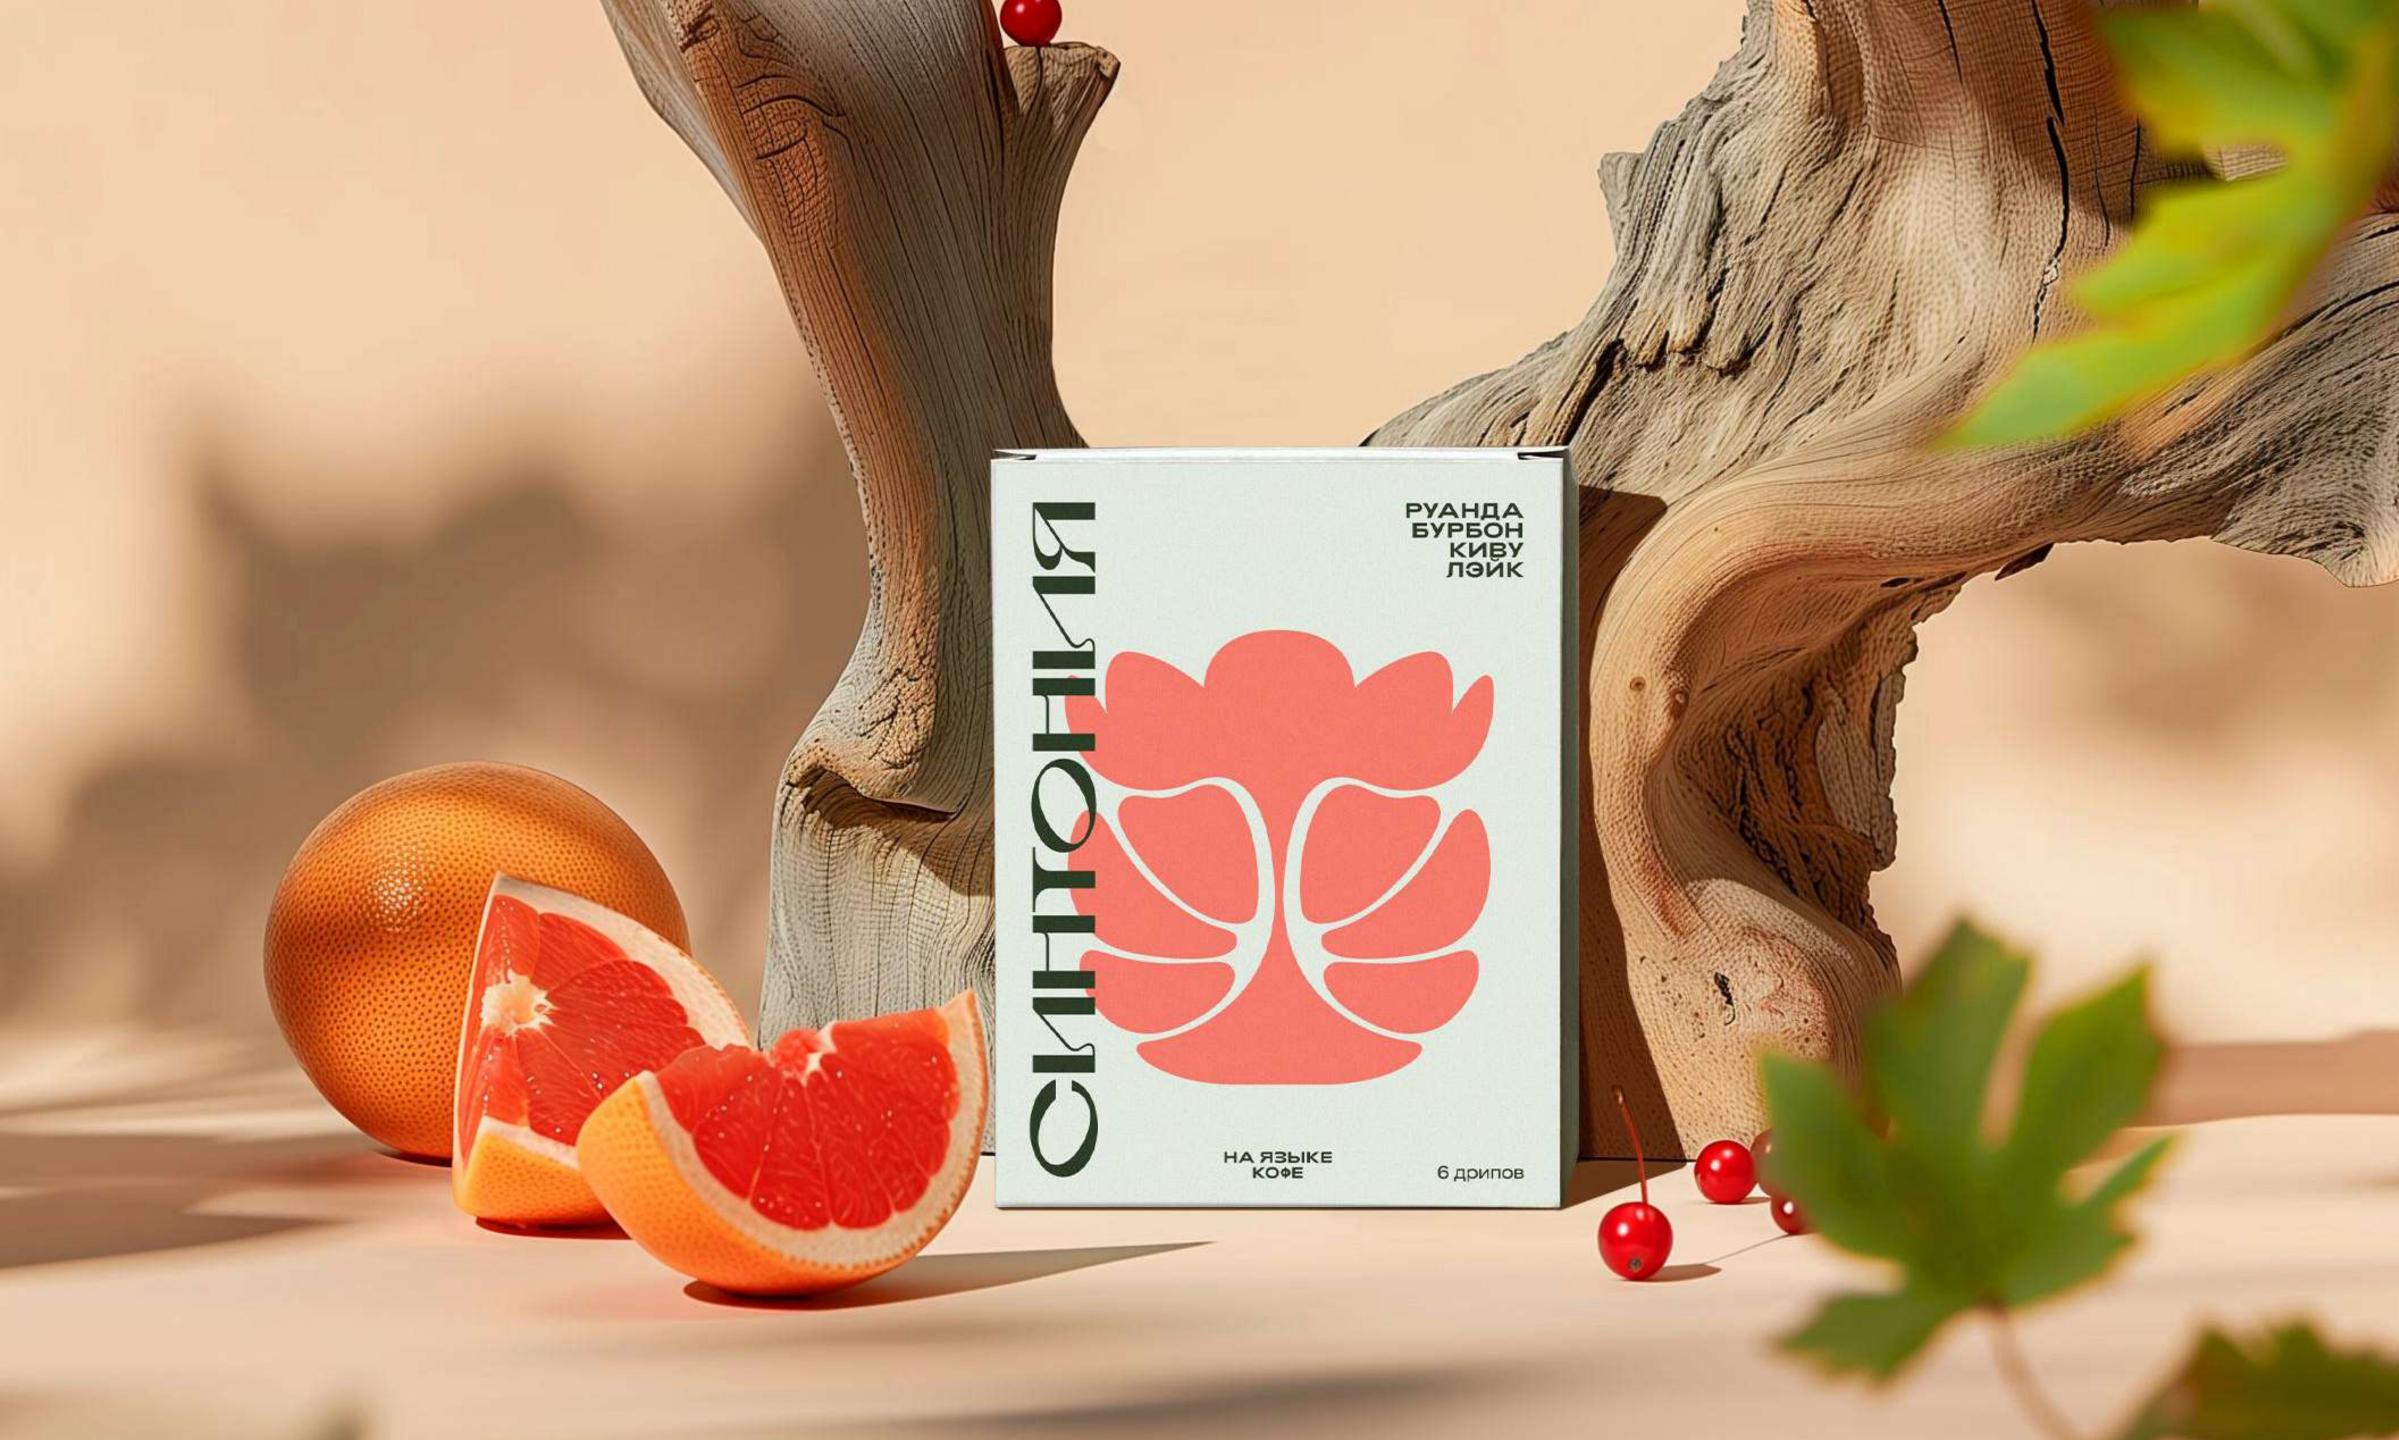

# INVENTING OUR OWN LANGUAGE. THE LANGUAGE OF COFFEE

Inspiration for the visual "language of coffee" came from Mayan scripts and vibrant organic aesthetics of natural motifs.

We've based our design on the idea of glyph writing. The pattern is constructed from parts, each with its own meaning, revealing specific flavour notes.

# IN THE LANGUAGE OF COFFEE

10

RWANDA BOURBON KIVU LAKE