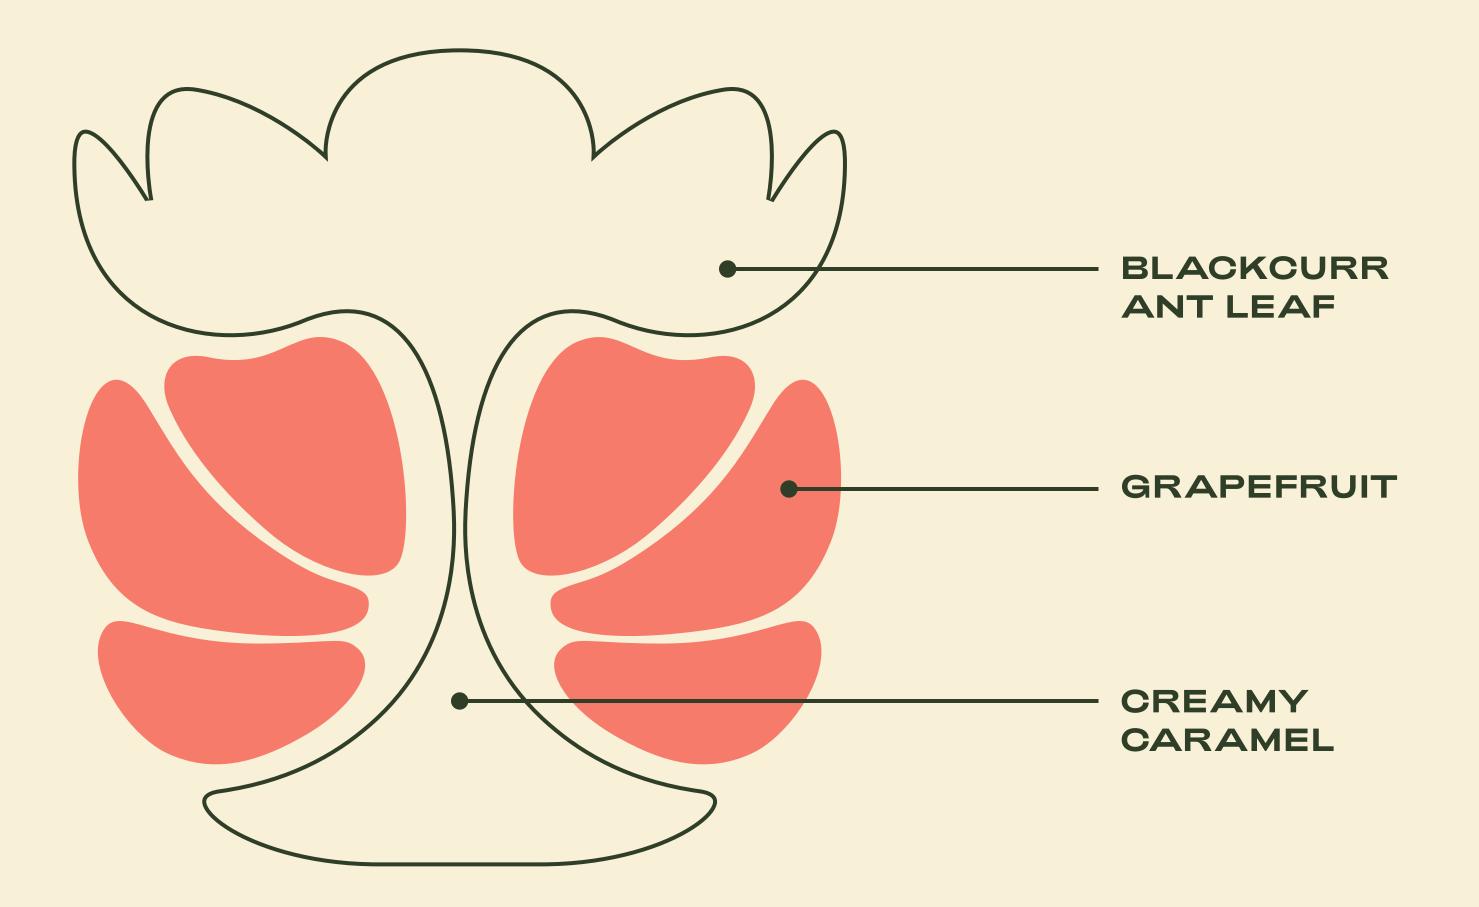

# INVENTING OUR OWN LANGUAGE. THE LANGUAGE OF COFFEE

Inspiration for the visual "language of coffee" came from Mayan scripts and vibrant organic aesthetics of natural motifs.

We've based our design on the idea of glyph writing. The pattern is constructed from parts, each with its own meaning, revealing specific flavour notes.

SWEET BERRY FLAVOR LIGHT AND BEVERAGE

COLOMBIA JUAN CHAMORRO VELEZ

SUMATRA MANDEHLING NATAL

**EACH TYPE OF COFFEE** HAS ITS UNIQUE **GLYPH AND COLOUR** 

**GLYPH PARTS REVEAL** THE PYRAMID **OF FLAVOURS AND** ESSENCE OF THE DRINK

**ETHIOPIA** OROMIA SIDAMO

COLOMBIA CARLOS PLAZA

DECAF COLOMBIA FINCA LA DELFITA

THE GLYPH HELPS THE CONSUMER **TO CHOOSE** THE FLAVOUR