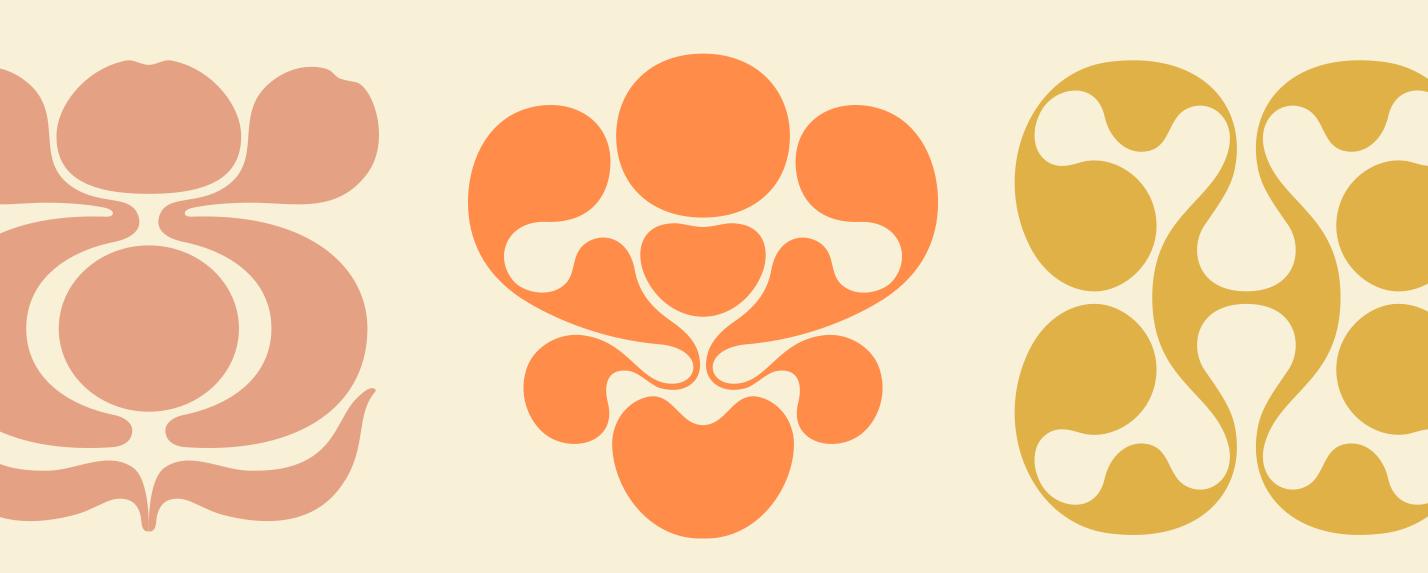

# INVENTING OUR OWN LANGUAGE. THE LANGUAGE OF COFFEE

Inspiration for the visual "language of coffee" came from Mayan scripts and vibrant organic aesthetics of natural motifs.

We've based our design on the idea of glyph writing. The pattern is constructed from parts, each with its own meaning, revealing specific flavour notes.

SWEET BERRY FLAVOR LIGHT AND BEVERAGE

COLOMBIA JUAN CHAMORRO VELEZ

SUMATRA MANDEHLING NATAL

**EACH TYPE OF COFFEE** HAS ITS UNIQUE **GLYPH AND COLOUR** 

**GLYPH PARTS REVEAL** THE PYRAMID **OF FLAVOURS AND** ESSENCE OF THE DRINK

**ETHIOPIA** OROMIA SIDAMO

COLOMBIA CARLOS PLAZA

DECAF COLOMBIA FINCA LA DELFITA

THE GLYPH HELPS THE CONSUMER **TO CHOOSE** THE FLAVOUR